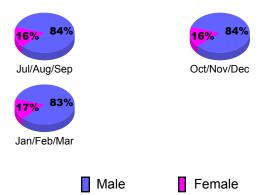

| -213                             | 32                              | 15                              |
| Oct/Nov/Dec | 116                                           | 141                          | -148                             | -7                              | 34                              |
| Jan/Feb/Mar | 35                                            | 127                          | -138                             | -11                             | 31                              |
| Totals      | 316                                           | 513                          | -499                             | 14                              | 80                              |

MEMBERSHIP



# **Gender Comparison 2010-2011**

Oct/Nov/Dec

Jan/Feb/Mar

Previous Year