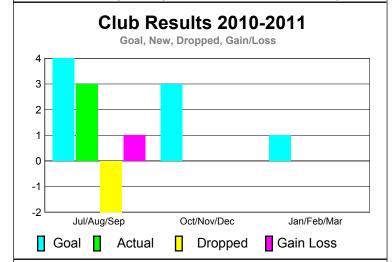

### **Club Results** Clubs 2009-2010 2010-2011 **Actual Actual** Gain/ New Gain/ Club New Dropped Loss of Loss of Month Goal Clubs Clubs Clubs Clubs Jul/Aug/Sep 0 4 3 -2 Oct/Nov/Dec 3 0 0 0 0

0

CLUBS