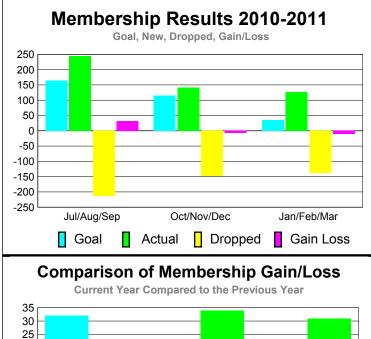

## YTD Status Quo Clubs 2010-2011

Status Quo Clubs Compared to Status Quo Members

6
4
2
0
-2
-4
-6

Jul/Aug/Sep Oct/Nov/Dec Jan/Feb/Mar

Status Quo Clubs Total Status Quo Members

|             | <u>Membership</u> Results<br><b>2010-2011</b> |                              |                                  |                                 | Membership<br>2009-2010         |
|-------------|-----------------------------------------------|------------------------------|----------------------------------|---------------------------------|---------------------------------|
| Month       | Net<br>Memb<br><u>Goal</u>                    | Actual<br>New<br><u>Memb</u> | Actual<br>Dropped<br><u>Memb</u> | Gain/<br>Loss of<br><u>Memb</u> | Gain/<br>Loss of<br><u>Memb</u> |
| Jul/Aug/Sep | 165                                           | 245                          | -213                             | 32                              | 15                              |
| Oct/Nov/Dec | 116                                           | 141                          | -148                             | -7                              | 34                              |
| Jan/Feb/Mar | 35                                            | 127                          | -138                             | -11                             | 31                              |
| Totals      | 316                                           | 513                          | -499                             | 14                              | 80                              |